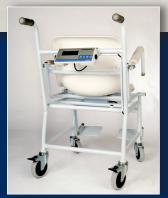

## NUWEIGH

CHR-691
ERGONOMIC CHAIR SCALE

- Lift Up Arm Rests
- 300 kg Capacity
- 100 gram Accuracy
- · Strong Fibreglass Chair
- BMI Function
- Tubular Design No Sharp Edges
- Lift Up Swivel Foot Rests

- Level Indicator for Consistent Accuracy
- Large 26mm LCD Display
- Built In Rechargeable Battery
- All cabling is protected
- Ergonomic 520mm Chair Height
- Ergonomic 930mm Handle Height
- 4 Swivel Castor Wheels

Lift Up Swivel Foot Rests

Large 26mm LCD Display

300 kg Capacity

**Rugged Heavy Duty** 

Newcastle Weighing Services Pty Ltd 104 - 114 Hannell St WICKHAM NSW 2293 PH 02 49614554 FAX 02 49621137 W: www.nws.com.au