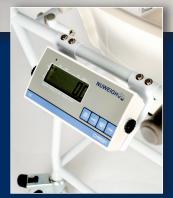

## NUWEIGH

CHR-691
ERGONOMIC CHAIR SCALE

- Lift Up Arm Rests
- 300 kg Capacity
- 100 gram Accuracy
- · Strong Fibreglass Chair
- BMI Function
- Tubular Design No Sharp Edges
- Lift Up Swivel Foot Rests

- Level Indicator for Consistent Accuracy
- Large 26mm LCD Display
- Built In Rechargeable Battery
- All cabling is protected
- Ergonomic 520mm Chair Height
- Ergonomic 930mm Handle Height
- 4 Swivel Castor Wheels

Lift Up Swivel Foot Rests

Large 26mm LCD Display

300 kg Capacity

**Rugged Heavy Duty** 

Newcastle Weighing Services Pty Ltd 104 - 114 Hannell St WICKHAM NSW 2293 PH 02 49614554 FAX 02 49621137 W: www.nws.com.au