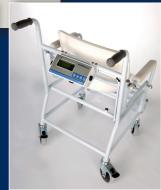

## NUWEIGH

CHR-691
ERGONOMIC CHAIR SCALE

- Lift Up Arm Rests
- 300 kg Capacity
- 100 gram Accuracy
- · Strong Fibreglass Chair
- BMI Function
- Tubular Design No Sharp Edges
- Lift Up Swivel Foot Rests

- Level Indicator for Consistent Accuracy
- Large 26mm LCD Display
- Built In Rechargeable Battery
- All cabling is protected
- Ergonomic 520mm Chair Height
- Ergonomic 930mm Handle Height
- 4 Swivel Castor Wheels

Lift Up Swivel Foot Rests

Large 26mm LCD Display

300 kg Capacity

**Rugged Heavy Duty** 

Newcastle Weighing Services Pty Ltd 104 - 114 Hannell St WICKHAM NSW 2293 PH 02 49614554 FAX 02 49621137 W: www.nws.com.au