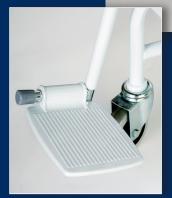

## NUWEIGH

CHR-691
ERGONOMIC CHAIR SCALE

- Lift Up Arm Rests
- 300 kg Capacity
- 100 gram Accuracy
- · Strong Fibreglass Chair
- BMI Function
- Tubular Design No Sharp Edges
- Lift Up Swivel Foot Rests

- Level Indicator for Consistent Accuracy
- Large 26mm LCD Display
- Built In Rechargeable Battery
- All cabling is protected
- Ergonomic 520mm Chair Height
- Ergonomic 930mm Handle Height
- 4 Swivel Castor Wheels

Lift Up Swivel Foot Rests

Large 26mm LCD Display

300 kg Capacity

**Rugged Heavy Duty** 

Newcastle Weighing Services Pty Ltd 104 - 114 Hannell St WICKHAM NSW 2293 PH 02 49614554 FAX 02 49621137 W: www.nws.com.au