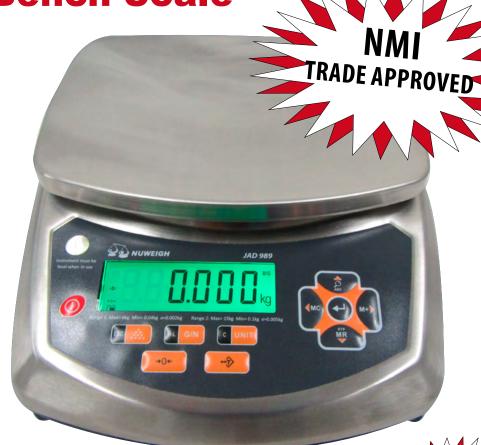

## **JAD989**

## **FEATURES**

- Platter Size 250mm x 195mm
- Dual Range
- IP67 Rated Wash - Down Scale
- Accumulating Weighing Function
- Counting Function
- Hi/Low/OK Check Weighing Function
- 3 Colour Backlight Display
- 100 Pre Program Check Weight Set Points
- RechargeableBattery& 240v Power
- 20mm Backlight LCD Display
- Robust Stainless Steel Quality
- Fast Stabilisation Time

Stainless Steel Bench Scale

UNDER WEIGHT

**OK** WEIGHT

OVER WEIGHT

|   | MODEL          | DUAL RANGE | ACCURACY |
|---|----------------|------------|----------|
| 1 | JAD989 - 3/6   | 3/6kg      | 1/2g     |
| 2 | JAD989 - 6/15  | 6/15kg     | 2/5g     |
| 3 | JAD989 - 15/30 | 15/30kg    | 5/10g    |