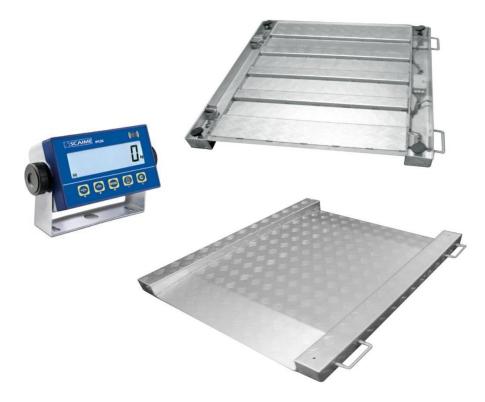

## Kelba KH-MH500 Wheel Chair Platform – Scale

**Kelba's** KH-MH500 wheel chair scale offers the user easy and safe access via built-in entry and exit ramps, reducing patient disturbance. Portable design includes wheels and handles located on its side to make moving the scale from place to place an easy task. Ideally suited in a vast range of medical applications for either use with wheel chairs or as a stand on scale. Its 500kg capacity can cover a wide range of weighing applications. The scale includes either a pole or desk / wall mountable indicator with an 25mm LCD display, Backlight, with low power and over load indication.

## **Key Features**

| For wheel chair and stand on weighing     | Built-in ramps         |
|-------------------------------------------|------------------------|
| Extra wide for large wheel chairs         | Pole mounted indicator |
| Wheels & handles for portability of scale | 🔸 🛛 Backlit LCD        |
| 🖕 Multiple uses                           | Hold Function          |
| Aluminium Build                           | RS232 interface        |