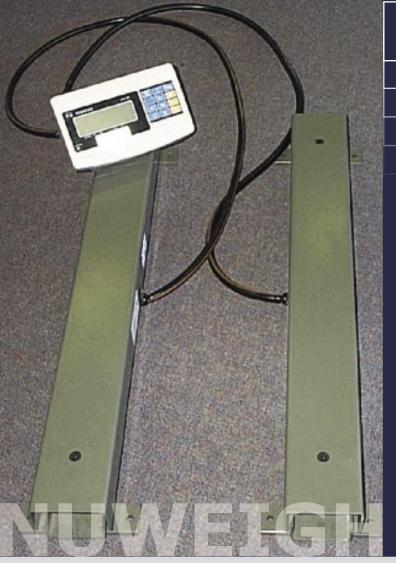

## Weigh Beams

- Various capacities available
- Two weigh beams, each 1000mm in length
- NSC Trade Approved only when fitted with a load receptor and in a fixed location
- M+ Memory addition function
- Robust construction
- 240 volt or rechargeable nicad battery
- Large 26mm LCD display
- Standard 4 metres of cable in conduit to the weighing indicator
- · Tare and zero via keyboard
- Lb/kg feature
- Simple counting function
- Portable and fully transportable
- · Overload protection
- · Steel heavy duty glands
- Each weigh beam has 2 x 1000kg sealed heavy duty load cells

■ The MIL 589 Weigh Beams can be separated to allow any item to be weighed. Due to their versatility and portability they are ideal for weighing materials and products of various sizes and can also be installed in a fixed location.