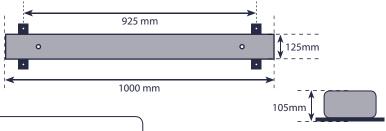

splay
- Standard 4 metres of cable in conduit to the weighing indicator
- · Tare and zero via keyboard
- Lb/kg feature
- Simple counting function
- Portable and fully transportable
- · Overload protection
- · Steel heavy duty glands
- Each weigh beam has 2 x 1000kg sealed heavy duty load cells



■ The MIL 589 Weigh Beams can be separated to allow any item to be weighed. Due to their versatility and portability they are ideal for weighing materials and products of various sizes and can also be installed in a fixed location.

## specifications

| MODEL   | CAPACITY | RESOLUTION |
|---------|----------|------------|
| MIL 589 | 300kg    | 0.1kg      |
| MIL 589 | 600kg    | 0.2kg      |
| MIL 589 | 1500kg   | 0.5kg      |
| MIL 589 | 3000kg   | 1kg        |

## **Physical Dimensions (mm)**





Distributed by: